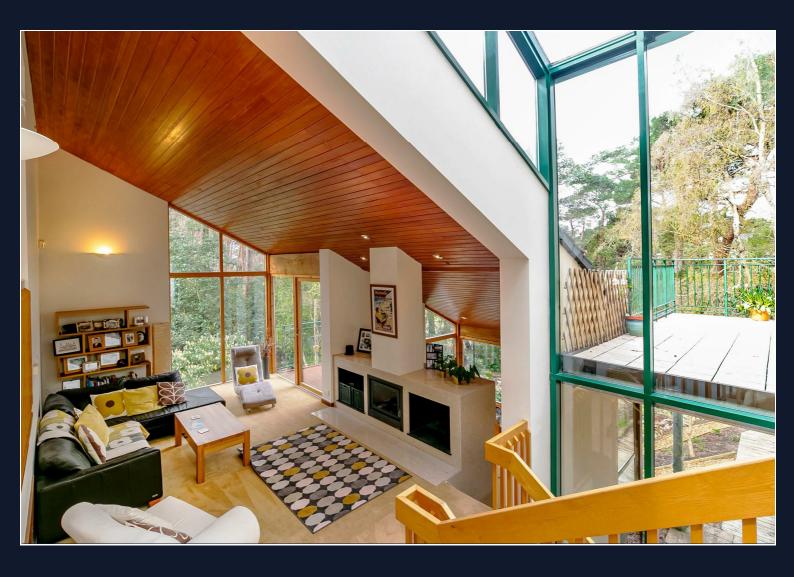

Upon entering, you are greeted by the grandeur of floor-to-ceiling windows that offer panoramic views of the picturesque expanse of Parkstone Golf Course beyond. The open plan kitchen/breakfast room provides a perfect space for family breakfasts or culinary enthusiasts, while a separate lounge and study offer cozy retreats for relaxation or work.

Step outside to the expansive grounds extending over a ¼ of an acre, where you find yourself immersed in tranquility amidst the lush greenery. A large sun terrace and balcony, accessible from the dining room and living room respectively, provide idyllic settings to soak in the sun and savor the breathtaking views.