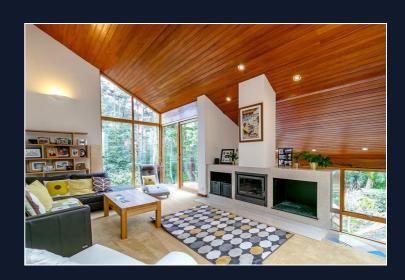

Upon entering, you are greeted by the grandeur of floor-to-ceiling windows that offer panoramic views of the picturesque expanse of Parkstone Golf Course beyond. The open plan kitchen/breakfast room provides a perfect space for family breakfasts or culinary enthusiasts, while a separate lounge and study offer cozy retreats for relaxation or work.