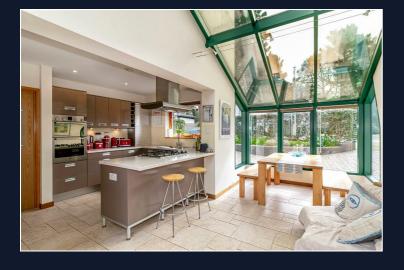

Upon entering, you are greeted by the grandeur of floor-to-ceiling windows that offer panoramic views of the picturesque expanse of Parkstone Golf Course beyond. The open plan kitchen/breakfast room provides a perfect space for family breakfasts or culinary enthusiasts, while a separate lounge and study offer cozy retreats for relaxation or work.