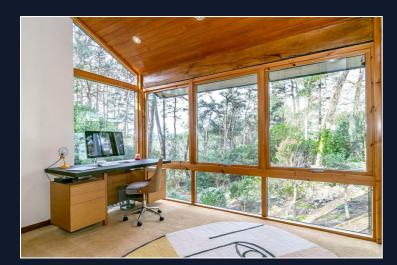

Upon entering, you are greeted by the grandeur of floor-to-ceiling windows that offer panoramic views of the picturesque expanse of Parkstone Golf Course beyond. The open plan kitchen/breakfast room provides a perfect space for family breakfasts or culinary enthusiasts, while a separate lounge and study offer cozy retreats for relaxation or work.