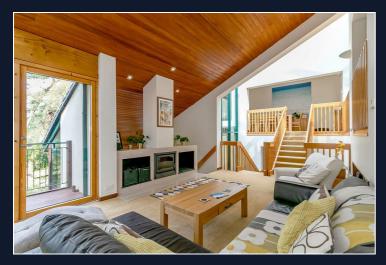

Upon entering, you are greeted by the grandeur of floor-to-ceiling windows that offer panoramic views of the picturesque expanse of Parkstone Golf Course beyond. The open plan kitchen/breakfast room provides a perfect space for family breakfasts or culinary enthusiasts, while a separate lounge and study offer cozy retreats for relaxation or work.

Step outside to the expansive grounds extending over a ¼ of an acre, where you find yourself immersed in tranquility amidst the lush greenery. A large sun terrace and balcony, accessible from the dining room and living room respectively, provide idyllic settings to soak in the sun and savor the breathtaking views.