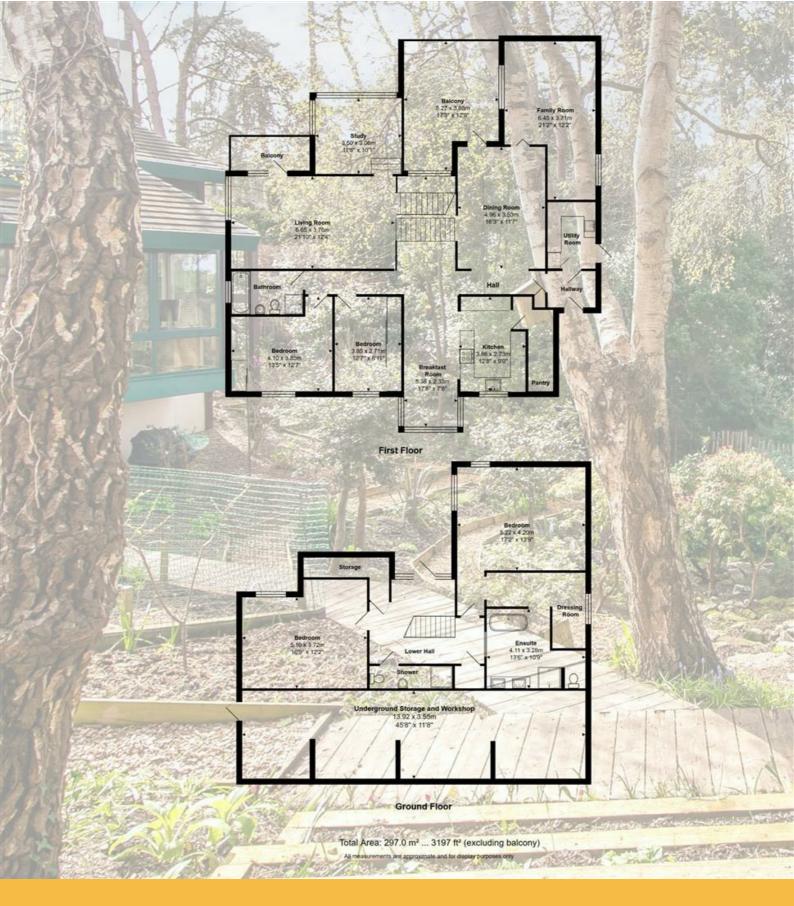

## Summary of Accommodation

4 double bedrooms

Array of living & reception rooms

Sun terrace to take in the stunning views of Parkstone Golf Course

Quiet cul-de-sac location

¼ acre garden

Over 3,000 sq ft in a prime location

The ground entry level hosts two generously sized double bedrooms, both adorned with fitted wardrobes, along with a modern family bathroom. Descend to the lower level to discover two additional spacious double bedrooms, including the principal suite boasting a walk-in dressing room and luxurious en-suite bathroom.

Convenience meets elegance with an in/out driveway and a carport at the front of the property, ensuring ample parking space. An expansive basement offers versatility as a workshop or storage area, catering to various lifestyle needs.

## Lloyds Property Group

PROPERTY NAME TOTAL FLOOR AREA

5 Links View Avenue 3197.00 sq ft

LOCATION COUNCIL TAX

BH14 9QT Band G BCP(Poole)

VIEWING ARRANGEMENTS

Telephone: +44 (0) 1202 708044

Email: enquiries@lloydspropertygroup.com