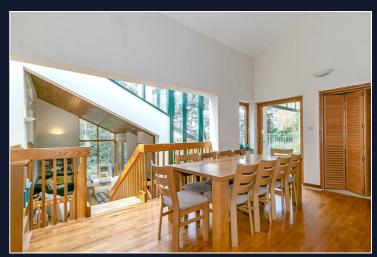

Upon entering, you are greeted by the grandeur of floor-to-ceiling windows that offer panoramic views of the picturesque expanse of Parkstone Golf Course beyond. The open plan kitchen/breakfast room provides a perfect space for family breakfasts or culinary enthusiasts, while a separate lounge and study offer cozy retreats for relaxation or work.